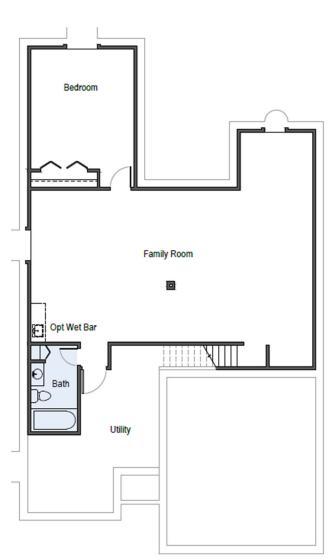

#### **Basement Level Floor Plan**

shown with Finished Basement #1

#### INCLUDED OPTION UPGRADES

- Fully Finished English Basement
- Expanded Great Room
- Great Room Cathedral Ceiling
- Open Concept Kitchen
- Master Bath Layout #1
- Screen Porch with Expanded Open Deck
- Laundry Room Wall Cabinets
- Hardwood Flooring, Upgraded Ceramic Wall & Floor Tile
- Upgraded Maple Cabinets, Corian Quartz Countertops and Plumbing Fixtures (Polished Chrome)