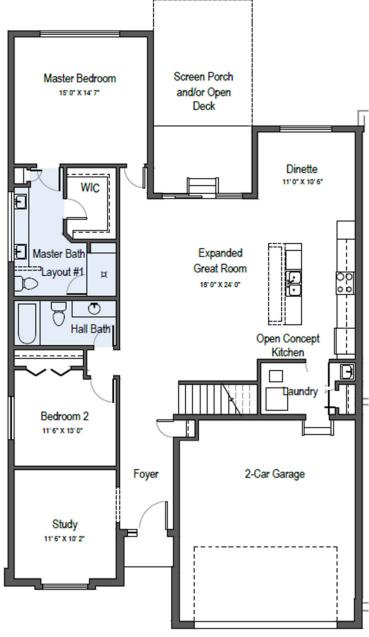

# The Brentwood—Lot 121B

#### Main Level Floor Plan

PLEASE NOTE: Room dimensions are approximate and floor plans may be flipped depending upon garage location

The Lakes of Boulder Ridge 4885 Coyote Lakes Circle Lake in the Hills, IL 60156 Phone: 847-854-3008

#### INCLUDED OPTION UPGRADES

- Fully Finished English Basement
- Expanded Great Room
- Great Room Cathedral Ceiling
- Open Concept Kitchen
- Master Bath Layout #1
- Screen Porch with Expanded Open Deck
- Laundry Room Wall Cabinets
- Hardwood Flooring, Upgraded Ceramic Wall & Floor Tile
- Upgraded Maple Cabinets, Corian Quartz Countertops and Plumbing Fixtures (Polished Chrome)